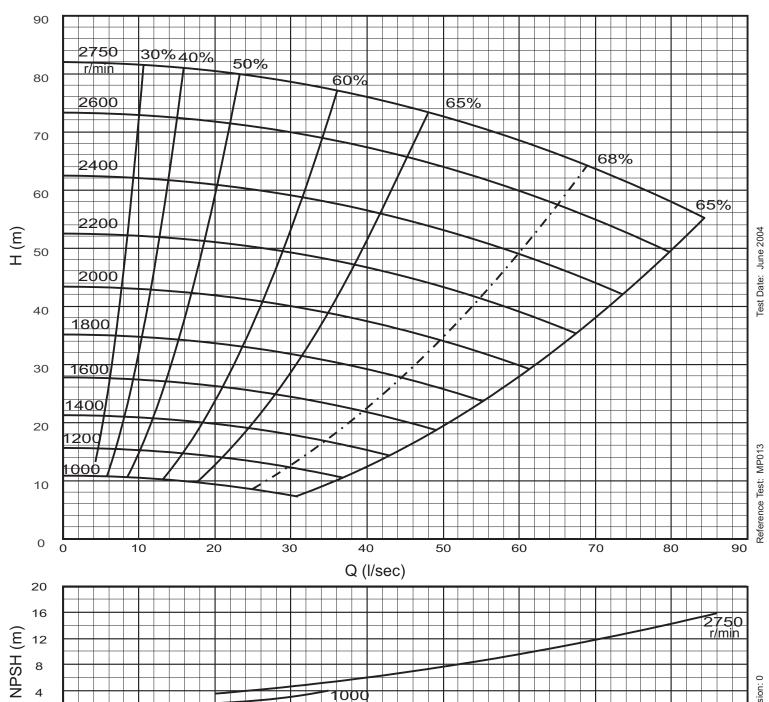

For contact details visit www.smipumps.co.za

**PUMP PERFORMANCE CURVE** REFERENCE

D3147 **CASING** VANE Ø **VANES** TYPEMAT'LMAT'L 245 5 **METAL CLOSED METAL** 

**WPG** 75MP30

COPYRIGHT © SMI PUMPS (PTY) LTD T/A **SMI PUMPS** 

GLAND SEAL PUMP

Printed May 2008

WE RESERVE THE RIGHT TO MODIFY OR DELETE IMPELLERS WITHOUT PRIOR NOTICE

POWER CONSUMTION MAY INCREAS BY 5% WITH CENTRIFUGAL SEAL

MIN PASSAGE SIZE

CURVE SHOWS APPROXIMATE PERFORMANCE FOR CLEAR WATER (IN ACCORDANCE WITH PUMP TESTING ISO9906-1999 GRADE 2 (IS02548 CLASS C)). FOR MEDIA OTHER THAN WATER, CORRECTIONS MUST BE MADE FOR DENSITY, VISCOSITY AND/OR THE PRESENCE AND EFFECTS OF SOLIDS

*2750* 

NORM MAX RPM

36 mm **SPHERE** 

\* Indicates standard frame size fitted, refer to Head Office for availability of frame sizes quoted, other than standard. Operating pumps over maximum speed refer to Head Office. Rated kilowatts is the maximum that any particular bearing assembly can transmit and is not the maximum motor frame size that can be fitted to any particular bearing assembly.